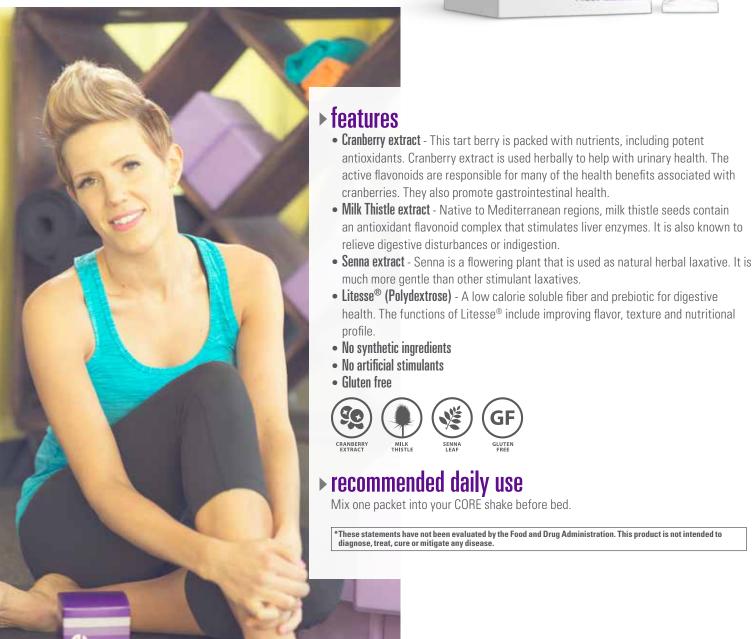

### **▶** benefits

- Supports healthy digestion\*
- Promotes normal liver function\*
- Helps the body's natural elimination of toxins\*

#### ▶ When should I take CLEANSE BOOST?

As indicated on the CORE Program Guide, it's recommended that you mix with your CORE protein shake late afternoon in the Detox Phase of the program.

#### ▶ Who should take CLEANSE BOOST?

Anyone following the CORE program should use CLEANSE BOOST in their shakes when they start. CLEANSE BOOST will give you a great start to reaching your health goals by cleansing your digestive system.\*